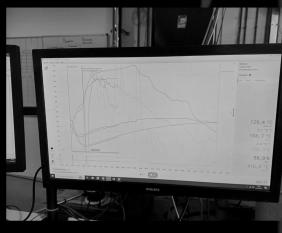

## Sensorial Analysis - QC-8297 - 2021-01-20 16:60 (32oup)

| Max (Value between average and highest score) |      |      |      |      |     |      |      | Number of results that are taken into account for the average value. |       |       |      |      |      |       |
|-----------------------------------------------|------|------|------|------|-----|------|------|----------------------------------------------------------------------|-------|-------|------|------|------|-------|
| N                                             | Dr   | 81   | R    | М    | Ac  | 84   | 9a   | Un                                                                   | a     | Sw    | Ce   | Ov   | Ow   | F8    |
| 2.75                                          | 0.00 | 0.00 | 8.00 | 7.50 | 800 | 8.26 | 2.76 | 10.00                                                                | 10.00 | 10.00 | 0.00 | 7.35 | 0.00 | 85.00 |