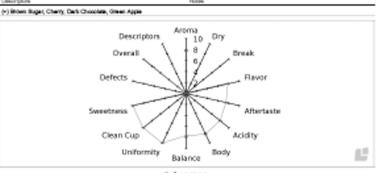

## Sensorial Analysis - QC-8297 - 2021-01-20 16:60 (32oup)

| Max (Value between average and highest score) |      |      |      |      |     |      |      | Number of results that are taken into account for the average value. |       |       |      |      |      |       |
|-----------------------------------------------|------|------|------|------|-----|------|------|----------------------------------------------------------------------|-------|-------|------|------|------|-------|
| N                                             | Dr   | 81   | R    | М    | Ac  | 84   | 9a   | Un                                                                   | a     | Sw    | Ce   | Ov   | Ow   | F8    |
| 2.75                                          | 0.00 | 0.00 | 8.00 | 7.50 | 800 | 8.26 | 2.76 | 10.00                                                                | 10.00 | 10.00 | 0.00 | 7.35 | 0.00 | 85.00 |